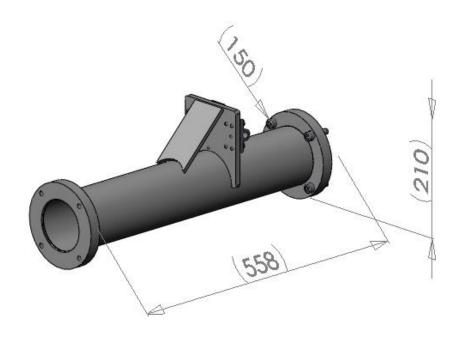

#### **SPECIFICATIONS:**

| Mechanical:                        |                            |
|------------------------------------|----------------------------|
| Total mass (mast only)             | 3 kg                       |
| Mounting method                    | 4 off M10 SS bolts,        |
|                                    | PCD 13 mm                  |
| Overall size mast only (I x w x h) | 150 mm x 210 mm x 558 mm   |
| Environmental: designed to meet t  | he following specification |
| Wind survival                      | 160 km/h                   |