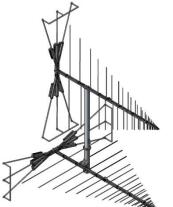

# Extension mast and two antennas

## PRODUCT DESCRIPTION:

The BRKT-A026 is a lightweight extension pole system used for the simultaneous mounting of two LPDA-A0036 high-power antennas. Mounting two antennas perpendicular to each other allows the blocking of horizontal and vertical polarisation.

#### **APPLICATIONS:**

Mounting of two LPDA-A0036 antennas

**Extension mast** 

sales@alaris.co.za www.alarisantennas.com

**GAIN THE** ADVANTAGE