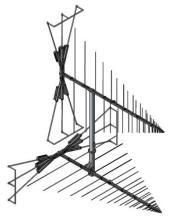

# Extension mast and two antennas

## PRODUCT DESCRIPTION:

The BRKT-A026 is a lightweight extension pole system used for the simultaneous mounting of two LPDA-A0036 high-power antennas. Mounting two antennas perpendicular to each other allows the blocking of horizontal and vertical polarisation.

#### **APPLICATIONS:**

Mounting of two LPDA-A0036 antennas

**Extension mast** 

sales@alaris.co.za www.alarisantennas.com

**GAIN THE** ADVANTAGE