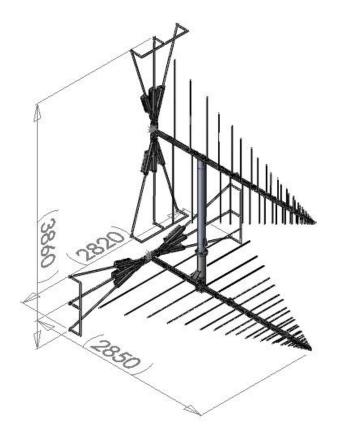

# Extension mast and two antennas

#### **SPECIFICATIONS:**

| Mechanical:                        |                            |
|------------------------------------|----------------------------|
| Total mass (mast only)             | 3 kg                       |
| Mounting method                    | 4 off M10 SS bolts,        |
|                                    | PCD 13 mm                  |
| Overall size mast only (I x w x h) | 150 mm x 210 mm x 558 mm   |
| Environmental: designed to meet t  | he following specification |
| Wind survival                      | 160 km/h                   |

## PRODUCT DESCRIPTION:

The BRKT-A026 is a lightweight extension pole system used for the simultaneous mounting of two LPDA-A0036 high-power antennas. Mounting two antennas perpendicular to each other allows the blocking of horizontal and vertical polarisation.

#### **APPLICATIONS:**

Mounting of two LPDA-A0036 antennas

**Extension mast** 

sales@alaris.co.za www.alarisantennas.com

**GAIN THE** ADVANTAGE