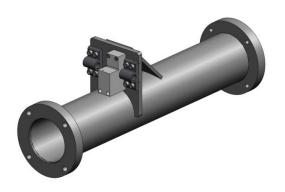

# **LPDA Extension Mast**

**VERSION: 1.4** Product Code: BRKT-A026

#### **SPECIFICATIONS:**

| Mechanical:                        |                            |
|------------------------------------|----------------------------|
| Total mass (mast only)             | 3 kg                       |
| Mounting method                    | 4 off M10 SS bolts,        |
|                                    | PCD 13 mm                  |
| Overall size mast only (I x w x h) | 150 mm x 210 mm x 558 mm   |
| Environmental: designed to meet t  | he following specification |
| Wind survival                      | 160 km/h                   |

## PRODUCT DESCRIPTION:

The BRKT-A026 is a lightweight extension pole system used for the simultaneous mounting of two LPDA-A0036 high-power antennas. Mounting two antennas perpendicular to each other allows the blocking of horizontal and vertical polarisation.